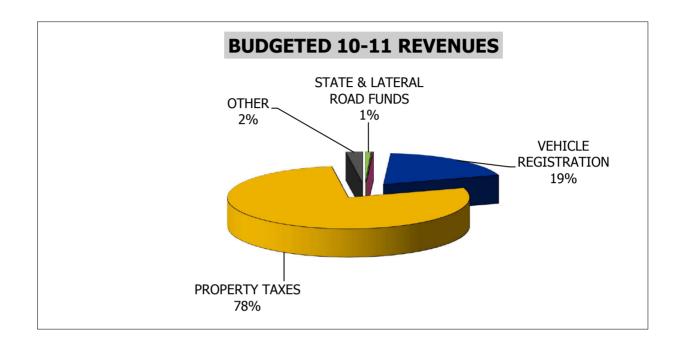

1,544,120   | 1,671,000 |

#### PERSONNEL

|                | 2010-2011 |
|----------------|-----------|
| Job Title      | Approved  |
|                |           |
| Commissioner   | 62,743    |
| Road Worker    | 50,844    |
| Road Worker    | 49,429    |
| Road Worker    | 42,243    |
| Road Worker    | 40,545    |
| Road Worker    | 39,102    |
| Road Worker    | 38,036    |
| Road Worker    | 38,036    |
| Road Worker    | 40,560    |
| Road Worker    | 36,044    |
| Road Worker    | 34,752    |
| Road Worker    | 32,632    |
| Administrative | 8,891     |
|                |           |
|                |           |
|                | 513,857   |

| Longevity | 12,977  |
|-----------|---------|
| Merit     |         |
| Budget    | 526,834 |

# **ROAD & BRIDGE FUND, PRECINCT 3**





| Line Item                                                                                    |                                                                                                                                                                    | 2009-2010                                                                        | 2010-2011                                                                                |
|----------------------------------------------------------------------------------------------|--------------------------------------------------------------------------------------------------------------------------------------------------------------------|----------------------------------------------------------------------------------|----------------