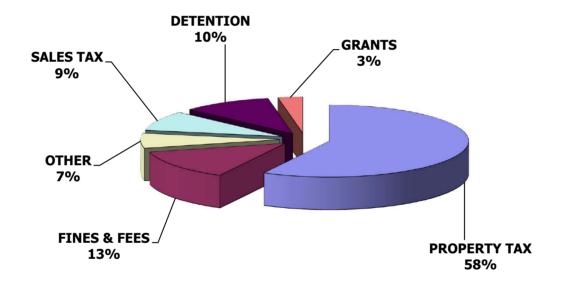

## GENERAL FUND BUDGETED REVENUE FISCAL YEAR 2010/2011

**■ PROPERTY TAX** ■ FINES & FEES

□OTHER □ SALES TAX

**■DETENTION ■GRANTS** 