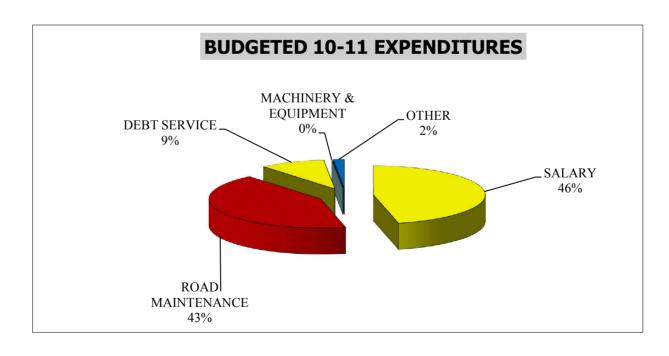

,544,120   | 1,671,000 |

#### PERSONNEL

|                | 2010-2011 |
|----------------|-----------|
| Job Title      | Approved  |
|                |           |
| Commissioner   | 62,743    |
| Road Worker    | 50,844    |
| Road Worker    | 49,429    |
| Road Worker    | 42,243    |
| Road Worker    | 40,545    |
| Road Worker    | 39,102    |
| Road Worker    | 38,036    |
| Road Worker    | 38,036    |
| Road Worker    | 40,560    |
| Road Worker    | 36,044    |
| Road Worker    | 34,752    |
| Road Worker    | 32,632    |
| Administrative | 8,891     |
|                |           |
|                |           |
|                | 513,857   |

| Longevity | 12,977  |
|-----------|---------|
| Merit     |         |
| Budget    | 526,834 |

# **ROAD & BRIDGE FUND, PRECINCT 3**





| Line Item                                                                                    |                                                                                                                                                                    | 2009-2010                                                                        | 2010-2011                                                                                |
|----------------------------------------------------------------------------------------------|--------------------------------------------------------------------------------------------------------------------------------------------------------------------|----------------------------------------------------------------------------------|------------------