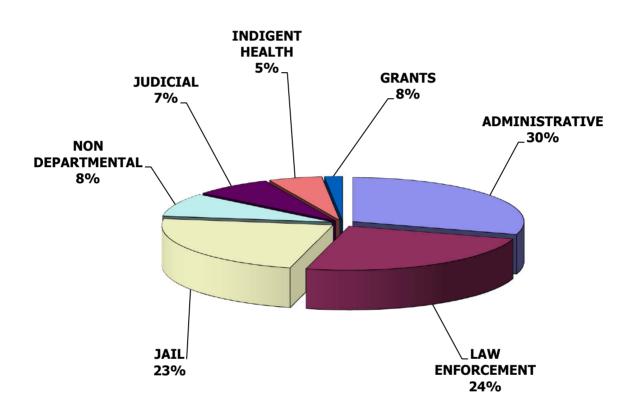

## GENERAL FUND BUDGETED APPROPRIATIONS FISCAL YEAR 2010/2011

- **ADMINISTRATIVE**
- **LAW ENFORCEMENT**
- **JAIL**
- **NON DEPARTMENTAL**
- **JUDICIAL**
- **■INDIGENT HEALTH**
- **GRANTS**