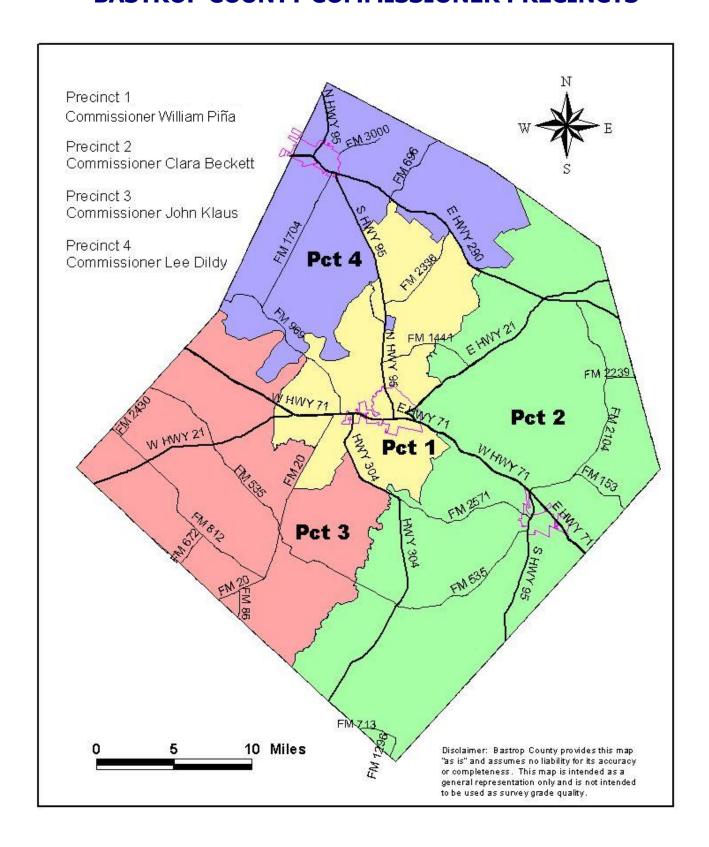

e of the Peace, Precinct 4                 | Larry Dunne          |
| County Sheriff                                   | Terry Pickering      |
| District Clerk                                   | Cathy Smith          |
| County Clerk                                     | Rose Pietsch         |
| County Treasurer                                 | Kathy Schroeder      |
| County Tax Assessor/Collector                    | Linda Harmon         |
| Constable, Precinct 1                            | Dan Hall             |
| Constable, Precinct 2                            | August Meduna, Jr.   |
| Constable, Precinct 3                            | Matt Henderson       |
| Constable, Precinct 4                            | Roy Pruneda          |

### **BASTROP COUNTY COMMISSIONER PRECINCTS**



## **Ad Valorem Tax Rate & Collection History**

## 2003 through Fiscal Year 2010/2011

|                        | 03/04         | 04/05         | 05/06         | 06/07         | 07/08         | 08/09         | 09/10         | 10/11         |
|------------------------|---------------|---------------|---------------|---------------|---------------|---------------|---------------|---------------|
| Total Tax Rate         | 0.6061        | 0.6334        | 0.6383        | 0.6283        | 0.6192        | 0.6192        | 0.6192        | 0.6192        |
|                        |               |               |               |               |               |               |               |               |
| General Levy           | 0.4037        | 0.4364        | 0.4080        | 0.4036        |