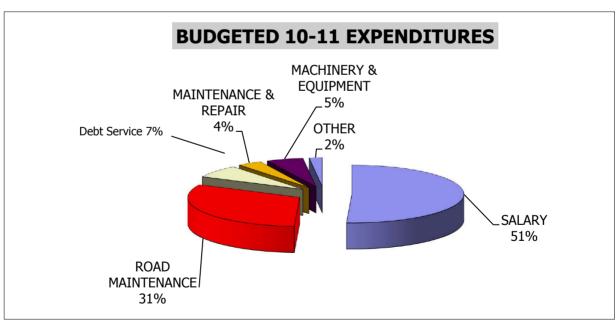

|

| Longevity | 11,627  |
|-----------|---------|
| Merit     |         |
| Budget    | 484,007 |

# **ROAD & BRIDGE FUND, PRECINCT 4**





# **Interest & Sinking Fund**

| Line Item | Description                                                            | 2009-2010    | 2010-2011 |
|-----------|------------------------------------------------------------------------|--------------|-----------|
| 325       |                                                                        | Est. Actual  | Approved  |
|           | Description                                                            | 250.71500.01 | пристец   |
| 311-1000  | Current Taxes Delinquent Taxes Penalty & Interest Interest on Accounts | 2,966,632    | 3,755,000 |
| 311-3000  |                                                                        | 125,791      | 124,185   |
| 319-1001  |