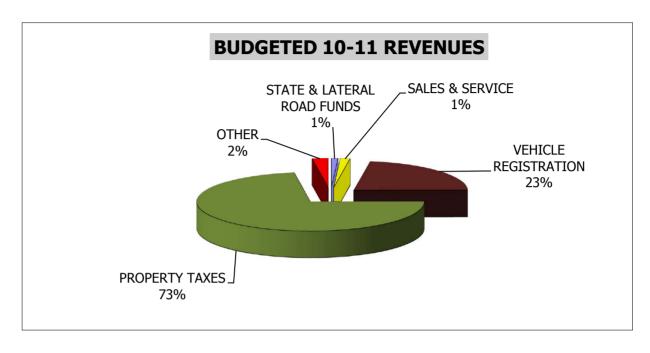

|

| Longevity | 11,627  |
|-----------|---------|
| Merit     |         |
| Budget    | 484,007 |

# **ROAD & BRIDGE FUND, PRECINCT 4**





# **Interest & Sinking Fund**

| Line Item | Description                                                            | 2009-2010    | 2010-2011 |
|-----------|------------------------------------------------------------------------|--------------|-----------|
| 325       |                                                                        | Est. Actual  | Approved  |
|           | Description                                                            | 250.71500.01 | пристец   |
| 311-1000  | Current Taxes Delinquent Taxes Penalty & Interest Interest on Accounts | 2,966,632    | 3,755,000 |
| 311-3000  |                                                                        | 125,791      | 124,185   |
| 319-1001  |