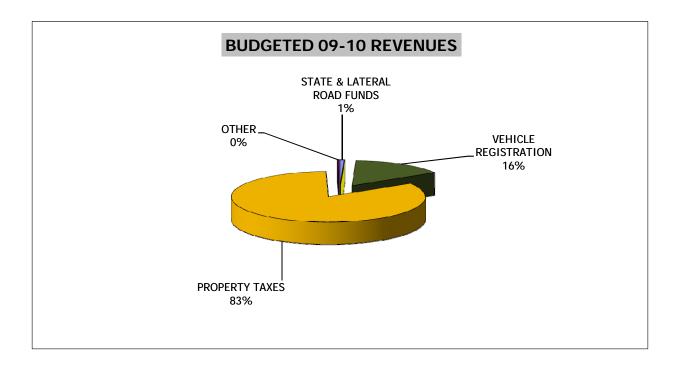

# BASTROP COUNTY GENERAL FUND BUDGETED REVENUES FISCAL YEAR 2008-2009

■PROPERTY TAX ■FINES & FEES

□OTHER □SALES TAX

■DETENTION □GRANTS