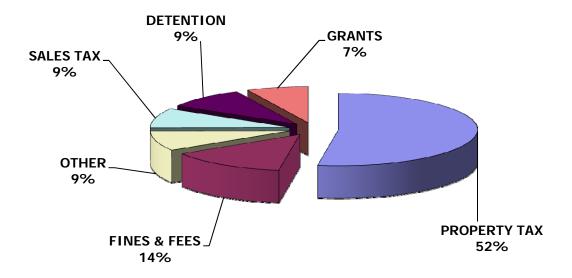

# BASTROP COUNTY GENERAL FUND BUDGETED REVENUES FISCAL YEAR 2008-2009

■PROPERTY TAX ■FINES & FEES

□OTHER □SALES TAX

■DETENTION □GRANTS