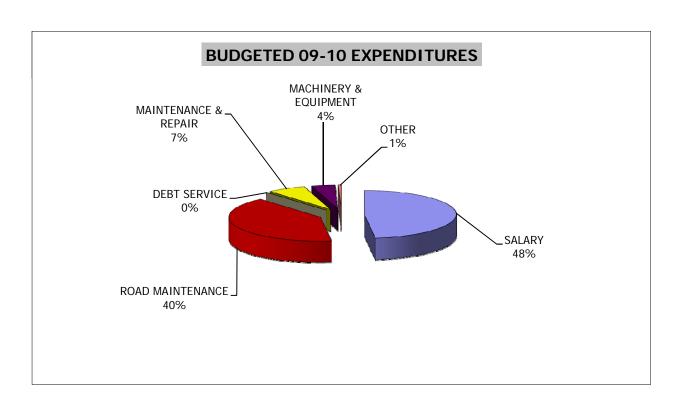

# BASTROP COUNTY GENERAL FUND BUDGETED EXPENDITURES FISCAL YEAR 2008-2009

□ ADMINISTRATIVE
□ LAW ENFORCEMENT
□ JAIL
□ NON DEPARTMENTAL
□ JUDICIAL
□ INDIGENT HEALTH
□ GRANTS