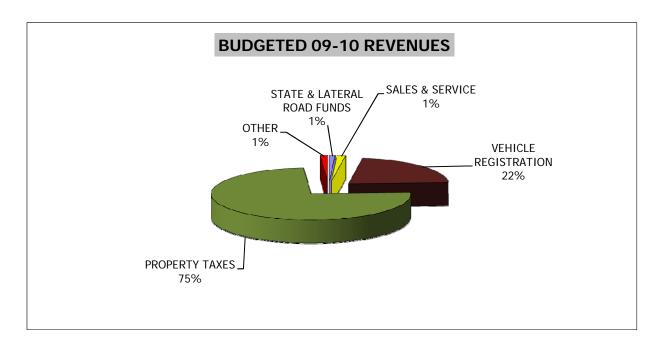

# BASTROP COUNTY GENERAL FUND BUDGETED REVENUES FISCAL YEAR 2008-2009

■PROPERTY TAX ■FINES & FEES

□OTHER □SALES TAX

■DETENTION □GRANTS