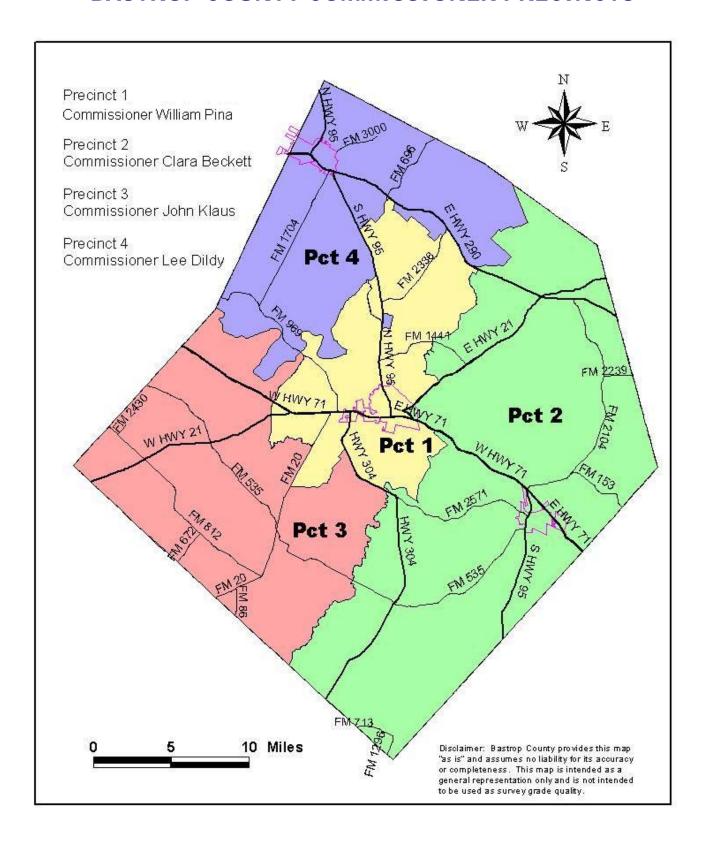

|
| County Sheriff                                   | Terry Pickering             |
| District Clerk                                   | Cathy Smith                 |
| County Clerk                                     | Rose Pietsch                |
| County Treasurer                                 | Kathy Schroeder             |
| County Tax Assessor/Collector                    | Linda Harmon                |
| Constable, Precinct 1                            | Dan Hall                    |
| Constable, Precinct 2                            | August Meduna, Jr.          |
| Constable, Precinct 3                            | Matt Henderson              |
| Constable, Precinct 4                            | Roy Pruneda                 |

## **BASTROP COUNTY COMMISSIONER PRECINCTS**



# **Ad Valorem Tax Rate & Collection History**

# 2002 through Fiscal Year 2009/2010

|                        | 02/03         | 03/04         | 04/05         | 05/06         | 06/07         | 07/08         | 08/09         | 09/10         |
|------------------------|---------------|---------------|---------------|---------------|---------------|---------------|---------------|---------------|
| Total Tax Rate         | 0.6061        | 0.6061        | 0.6334        | 0.6383        | 0.6283        | 0.6192        | 0.6192        | 0.6192        |
|                        |               |               |               |               |               |               |               |               |
| General Levy           | 0.4098        | 0.4037        | 0.4364        | 0.4080        | 0