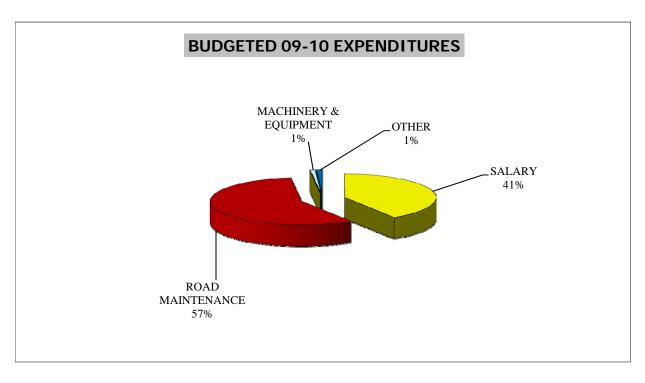

# BASTROP COUNTY GENERAL FUND BUDGETED EXPENDITURES FISCAL YEAR 2008-2009

□ ADMINISTRATIVE
□ LAW ENFORCEMENT
□ JAIL
□ NON DEPARTMENTAL
□ JUDICIAL
□ INDIGENT HEALTH
□ GRANTS