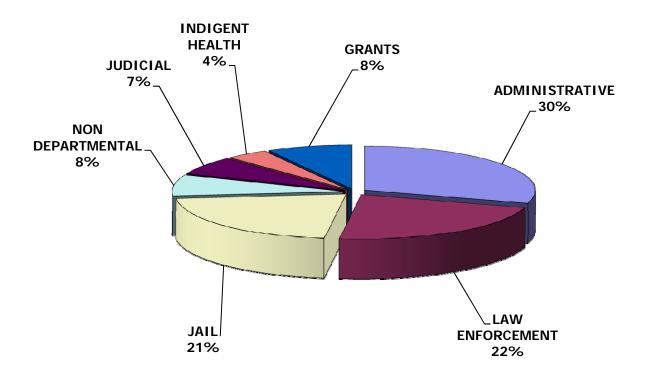

# BASTROP COUNTY GENERAL FUND BUDGETED EXPENDITURES FISCAL YEAR 2008-2009

□ ADMINISTRATIVE
□ LAW ENFORCEMENT
□ JAIL
□ NON DEPARTMENTAL
□ JUDICIAL
□ INDIGENT HEALTH
□ GRANTS